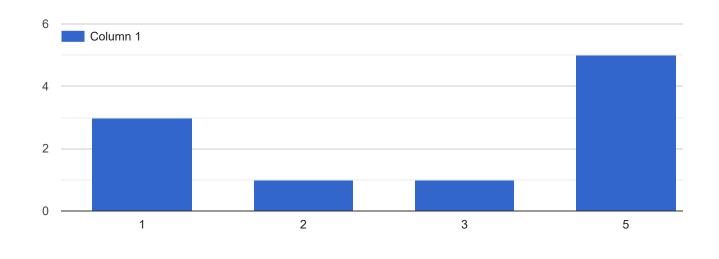

#### You choose the University because of (you may choose any or all)

9 responses



Please rate the University from parent's perspective (tick one number for rating) 1 Minimum 5 Maximum

### Scrutiny of the Ward



# Discipline



# 3. Quality of Teaching



#### 4. Extra curricular activities



# 5. Campus atmosphere



# 6. Sports facilities



# 7. Laboratory facilities



# 8. Examination system



## 9. Student amenities, etc.(such as Bus, WiFi, Library)



### 10. Any specific suggestion for improvement in about 50 words.

5 responses

S

ı

request that hostel fee and other expenses be fixed keep in mind that most of the parents are from middle class

Full

satisfied

Transport

facility should be improved.

Sports