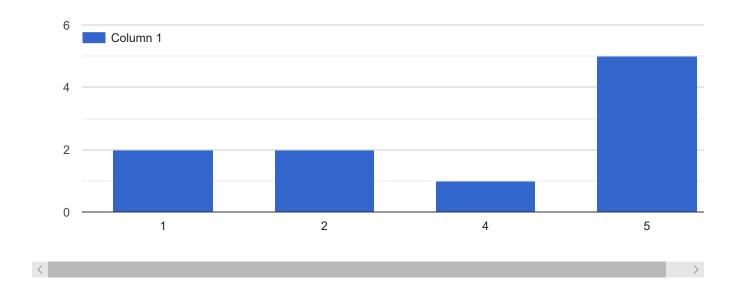

#### You choose the University because of (you may choose any or all)

9 responses



Please rate the University from parent's perspective (tick one number for rating) 1 Minimum 5 Maximum

### Scrutiny of the Ward



# Discipline



# 3. Quality of Teaching



#### 4. Extra curricular activities



# 5. Campus atmosphere



# 6. Sports facilities



# 7. Laboratory facilities



# 8. Examination system



## 9. Student amenities, etc.(such as Bus, WiFi, Library)



### 10. Any specific suggestion for improvement in about 50 words.

5 responses

S

ı

request that hostel fee and other expenses be fixed keep in mind that most of the parents are from middle class

Full

satisfied

Transport

facility should be improved.

Sports