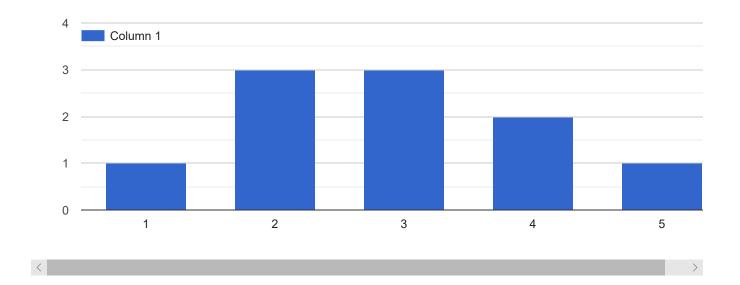

#### You choose the University because of (you may choose any or all)

9 responses



Please rate the University from parent's perspective (tick one number for rating) 1 Minimum 5 Maximum

### Scrutiny of the Ward



# Discipline



# 3. Quality of Teaching



#### 4. Extra curricular activities



# 5. Campus atmosphere



# 6. Sports facilities



# 7. Laboratory facilities



# 8. Examination system



## 9. Student amenities, etc.(such as Bus, WiFi, Library)



### 10. Any specific suggestion for improvement in about 50 words.

5 responses

S

ı

request that hostel fee and other expenses be fixed keep in mind that most of the parents are from middle class

Full

satisfied

Transport

facility should be improved.

Sports