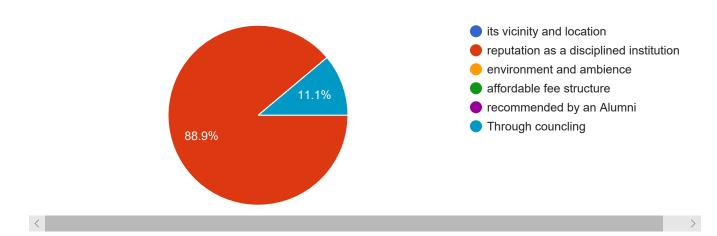

#### You choose the University because of (you may choose any or all)

9 responses

Please rate the University from parent's perspective (tick one number for rating) 1 Minimum 5 Maximum