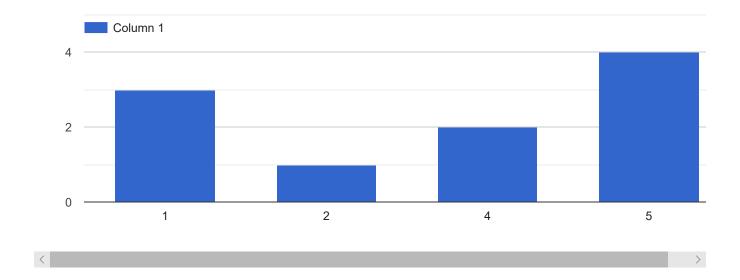

#### You choose the University because of (you may choose any or all)

9 responses



Please rate the University from parent's perspective (tick one number for rating) 1 Minimum 5 Maximum

### Scrutiny of the Ward



# Discipline



# 3. Quality of Teaching



#### 4. Extra curricular activities



# 5. Campus atmosphere



# 6. Sports facilities



# 7. Laboratory facilities



# 8. Examination system



## 9. Student amenities, etc.(such as Bus, WiFi, Library)



### 10. Any specific suggestion for improvement in about 50 words.

5 responses

S

ı

request that hostel fee and other expenses be fixed keep in mind that most of the parents are from middle class

Full

satisfied

Transport

facility should be improved.

Sports