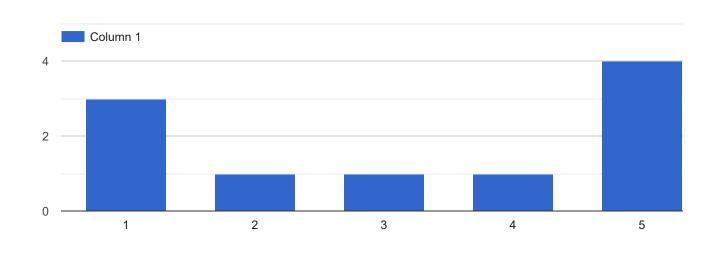

#### You choose the University because of (you may choose any or all)

9 responses

Please rate the University from parent's perspective (tick one number for rating) 1 Minimum 5 Maximum