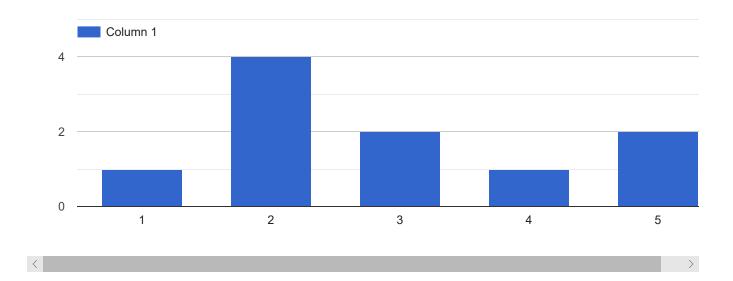

#### You choose the University because of (you may choose any or all)

9 responses



Please rate the University from parent's perspective (tick one number for rating) 1 Minimum 5 Maximum

### Scrutiny of the Ward



# Discipline



# 3. Quality of Teaching



#### 4. Extra curricular activities



# 5. Campus atmosphere



# 6. Sports facilities



# 7. Laboratory facilities



# 8. Examination system



## 9. Student amenities, etc.(such as Bus, WiFi, Library)



### 10. Any specific suggestion for improvement in about 50 words.

5 responses

S

ı

request that hostel fee and other expenses be fixed keep in mind that most of the parents are from middle class

Full

satisfied

Transport

facility should be improved.

Sports