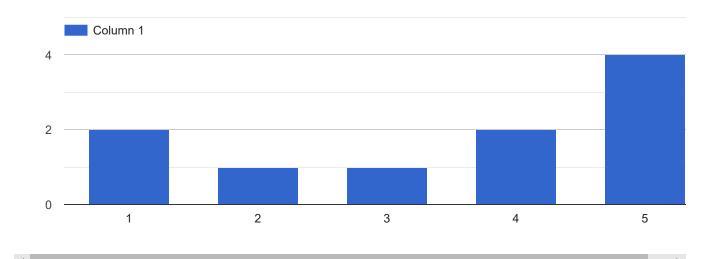

#### You choose the University because of (you may choose any or all)

9 responses



Please rate the University from parent's perspective (tick one number for rating) 1 Minimum 5 Maximum

### Scrutiny of the Ward



# Discipline



# 3. Quality of Teaching



#### 4. Extra curricular activities



# 5. Campus atmosphere



# 6. Sports facilities



# 7. Laboratory facilities



# 8. Examination system



## 9. Student amenities, etc.(such as Bus, WiFi, Library)



### 10. Any specific suggestion for improvement in about 50 words.

5 responses

S

ı

request that hostel fee and other expenses be fixed keep in mind that most of the parents are from middle class

Full

satisfied

Transport

facility should be improved.

Sports